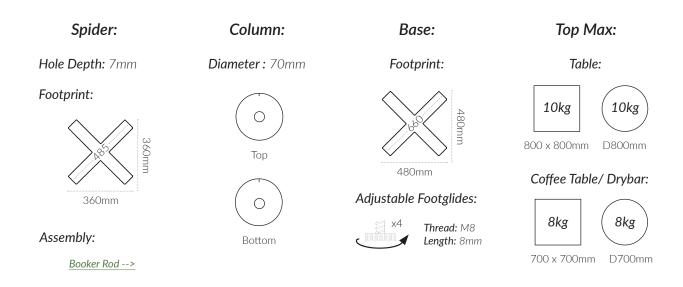

Table & Drybar Bases

DIMENSIONS:

H1070 Drybar

H720 Table

A80

4.5 kg

5.5 kg

#### **SPECIFICATIONS:**